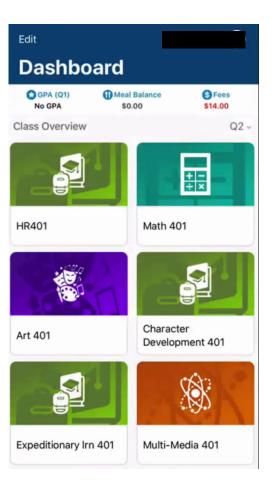

## Type out in the search field "DISCOVERY CHARTER SCHOOL," and scroll down to Pennsylvania for the DISTRICT CODE.

Recent

Status

Upcoming

Once you log into your child's account, you will have access to all graded class assignments, future assignments which are due, viewing any fees due and a variety of other features.

Here's an example of what an assignment breakdown of one class looks like.

|    |         | More | Edit |
|----|---------|------|------|
| D  | Account |      | >    |
|    | School  |      | >    |
| ?) | Help    |      | >    |
| P  | About   |      | >    |
|    |         |      |      |
|    |         |      |      |
|    |         |      |      |
|    |         |      |      |
|    |         |      |      |