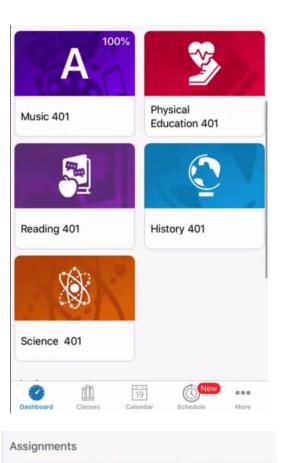

Here's an example of what an assignment breakdown of one class looks like.

|    |         | More | Edit |
|----|---------|------|------|
| D  | Account |      | >    |
|    | School  |      | >    |
| ?) | Help    |      | >    |
| P  | About   |      | >    |
|    |         |      |      |
|    |         |      |      |
|    |         |      |      |
|    |         |      |      |
|    |         |      |      |

#### under

RECENT ASSIGNMENTS, you can navigate through all work and present status of child in the class.

|         | Classes                                |      |                  | AH               |
|---------|----------------------------------------|------|------------------|------------------|
|         | Grid                                   | Q1   | Q2               | 2 Q              |
| Per.    | Class                                  | Abs. | Q1               | Q2               |
| HR(     | HR401<br>Adreana Simms                 | 1    | 0%               |                  |
| P2(M    | Math 401<br>Adreana Simms              |      | <b>C</b><br>79%  |                  |
| P4(M    | Art 401<br>Kristin Killeen             |      | <b>A</b><br>100% |                  |
| P4(M    | Character Develo<br>Indigene Hamlin    |      | <b>A</b><br>100% |                  |
| P4(M    | Expeditionary Irn<br>Denise Wells      |      |                  |                  |
| P4(M    | Multi-Media 401<br>Fred Fields         |      |                  |                  |
| P4(M    | Music 401<br>Tanya Murphy              |      |                  | <b>A</b><br>100% |
| P4(M    | Physical Educatio<br>Carlene Hightower |      | <b>A</b><br>95%  |                  |
| P4(M    | Reading 401<br>Adreana Simms           |      | <b>C</b><br>70%  |                  |
| P19(    | History 401<br>Adreana Simms           |      | <b>C</b><br>73%  |                  |
| P19(    | Science 401<br>Adreana Simms           |      | <b>A</b><br>99%  |                  |
| Dashboa | rd Classes Calendar                    | (    | hedule           | eee<br>More      |