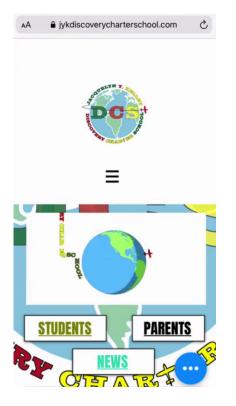

## WWW.JYKDISCOVERYCHARTERSCHOOL.COM

Using the web browser, go to the website www.jykdiscoverycharterschool.com

+ News

- + Covid 19
- Parents

Programs & Resources

E-Learning

APPLY NOW

Parent Portal - Grades, Pmts &

more

Food Menu