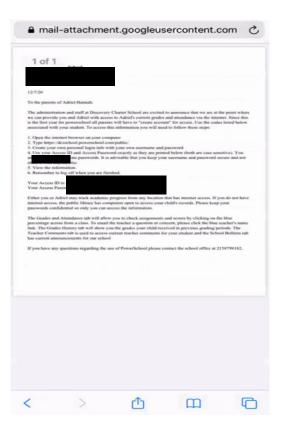

1. Open the internet browser on your computer

2. Type https://dcsschool.powerschool.com/public/

3. Create your own personal login info with your own username and password

4. Use your Access ID and Access Password exactly as they are printed below (both are case sensitive). You

and have separate passwords. It is advisable that you keep your username and password secure and not share it with anyone else.

5. View the information.

6. Remember to log off when you are finished.

Your Access ID is: Your Access Password is:

The Most Important items in the Letter are the

"ACCESS ID AND PASSWORD!"