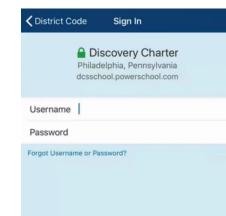

## Type out in the search field "DISCOVERY CHARTER SCHOOL," and scroll down to Pennsylvania for the DISTRICT CODE.

Recent

Status

Upcoming

Once you log into your child's account, you will have access to all graded class assignments, future assignments which are due, viewing any fees due and a variety of other features.