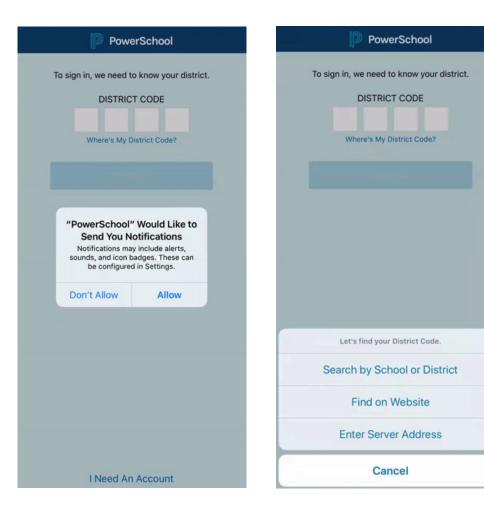

The best process of connecting directly to Power School is to download the Powerschool App which is available on all platforms from Apple, Google & Android Play Store.

Once you log into the PowerSchool App, you will need to find the school district code to connect too.

## Type out in the search field "DISCOVERY CHARTER SCHOOL," and scroll down to Pennsylvania for the DISTRICT CODE.

Recent

Status

Upcoming

Once you log into your child's account, you will have access to all graded class assignments, future assignments which are due, viewing any fees due and a variety of other features.