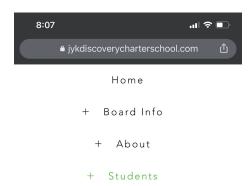

## Click on the MENU LINES, and scroll to PARENTS.

Click the PLUS (+), and then click on to

#### "PARENT PORTAL - GRADES, PMTS & MORE"